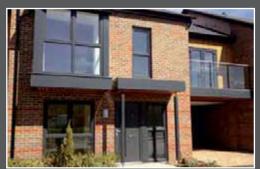

## Contact us today for more information!

Main: Inliten profile spray painted to 'rainbow' colours. Right, Top: Products spray painted to RAL 7016 Anthracite Grey. Right, Bottom: Conservatory spray painted to RAL 6019 Pastel Green