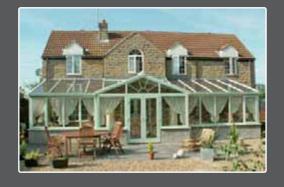

## Contact us today for more information!

Main: Inliten profile spray painted to 'rainbow' colours. Right, Top: Products spray painted to RAL 7016 Anthracite Grey. Right, Bottom: Conservatory spray painted to RAL 6019 Pastel Green