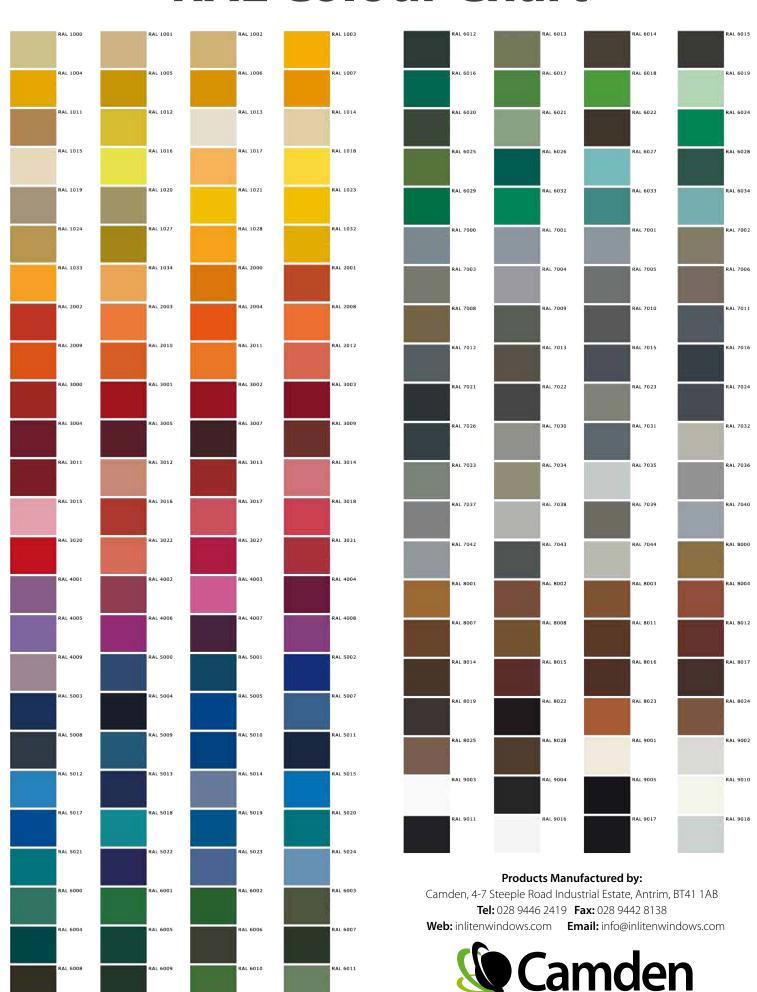

## **Spray Painted RAL Colours**

Our onsite paint booth ensures that products can be **spray** painted to match virtually any RAL code or colour!

Customers can personalise their windows and doors by colour co-ordinating them to match their property, surrounding area, or just to suit their own personal tastes!

Products are spray painted to only the highest standards for a smooth and vibrant finish, and will provide a unique addition to any home or property.

## Contact us today for more information!

Main: Inliten profile spray painted to 'rainbow' colours. Right, Top: Products spray painted to RAL 7016 Anthracite Grey. Right, Bottom: Conservatory spray painted to RAL 6019 Pastel Green

## **RAL Colour Chart**

RAL 6011

Finlay Build Limited

Clonminch, Tullamore, Co. Offaly

Ph: 057 9352668 Mob: 086 2641170

E: info@finlaybuild.ie W: finlaybuild.ie