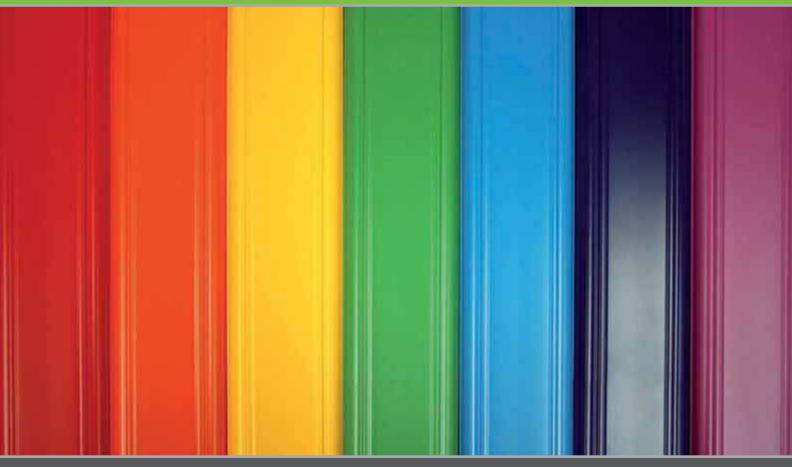

## Contact us today for more information!

Main: Inliten profile spray painted to 'rainbow' colours. Right, Top: Products spray painted to RAL 7016 Anthracite Grey. Right, Bottom: Conservatory spray painted to RAL 6019 Pastel Green